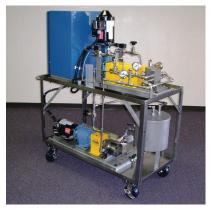

## PRECISION METERING SYSTEMS FOR PULSE-FREE ADDITIVE DELIVERY

## PRECISION GEAR PUMPS FOR ACCURATE, RELIABLE AND CONSISTENT METERING

- Consistent film thickness of sprayed coatings
- > Precise flow control of relatively low viscosity additives
- > Cost savings from efficient, consistent delivery of materials
- > Backed by an experienced support team